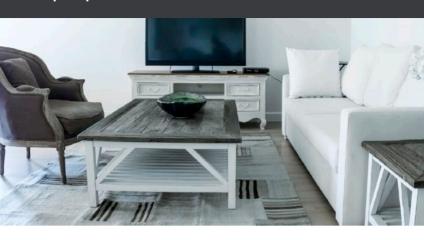

#### SOFTCARE FURNITURE PROTECTOR

Softcare Furniture Protector efficiently prevents upholstered furniture from becoming dirty and wet. The furniture protector forms a protection around the fibres of the textile, preventing oil- and water-based dirt from becoming absorbed into the textile. Dirt and stains can be removed easily from the protected surface. New furniture should be protected immediately, so that it remains beautiful and easy to care for. The protection does not affect the characteristics of the textile, and it does not change its breathability, flammability or colour. Furniture Protector is suitable for all textiles, including membrane materials. The protection can be renewed when necessary, when water no longer forms droplets on the surface of the textile. The protection will last 2–4 years, depending on the use.

## SOFTCARE WATER BASED TEXTILE PROTECTOR

Softcare Water Based Textile Protector has been especially designed for protecting interior textiles and furniture. It is also suitable for other textile surfaces. The protector is water based, providing an efficient protection against dirt and moisture. The protection does not affect the characteristics of the textile or its flammability. Protect the new or cleaned textile by spraying the surface evenly and let dry. The protection will reach its full effect in 24 hours. The protection can be renewed when necessary, when water no longer forms droplets on the surface of the textile. Normally lasts for 2–4 years. Environmentally-friendly ingredients.