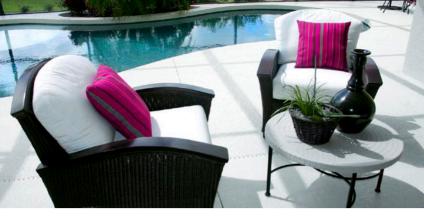

# Care products for outdoor furniture

#### SOFTCARE OUTDOOR TEXTILE PROTECTOR

Outdoor Textile Protector provides an efficient protection against dirt and moisture for the textile upholstery materials of all outdoor furniture. Also suitable for parasols and awnings. The treatment will protect furniture from moisture and from water and oil based dirt. Softcare Outdoor Textile Protector also protects against pollen becoming attached to the surface of the textiles, making it easy to remove pollen from the material. An excellent product for those with pollen allergies. The protection will last for approximately a year outdoors. Not suitable for woven plastic covers.