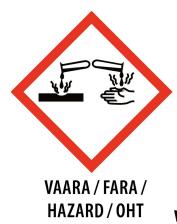

## **WARNINGS AND ADDITIONAL INFORMATION**

2-AMINOETHANOL (CAS 141-43-5). Causes severe eye damage. Causes skin irritation. Keep out of the reach of children. Wear protective gloves. SKIN CONTACT: rinse with plenty of water. EYE CONTACT: rinse thoroughly with water for several minutes. Remove contact lenses, if used and easy to remove. Continue rinsing. Immediately contact the POISON INFORMATION CENTRE. Wash hands thoroughly after use. EUH 208 contains 2-methyl-isothiazol-3(2H)-one. May cause an allergic reaction.