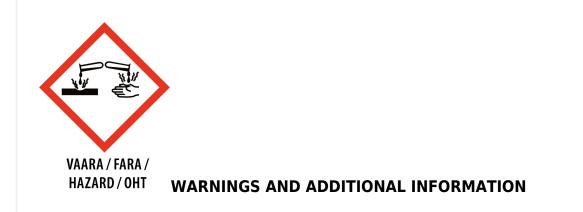

2-AMINOETHANOL (CAS 141-43-5). Causes serious eye damage. IF IN EYES: Rinse cautiously with water for several minutes. Remove contact lenses, if present and easy to do. Continue rinsing..

Safety data sheets: Download PDF