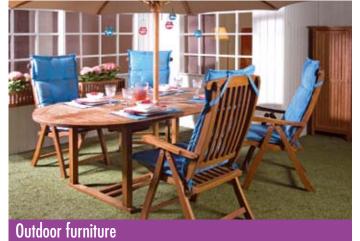

# Softcare Outdoor Textile Care Kit

Softcare Outdoor Textile Protector protects the outdoor textiles and from dirt and moisture. Softcare Outdoor Textile Cleaner is an easyto-use and effective cleaner for ourdoor textiles. Also suitable for car, motorhome and boat interior textiles. Kit contains:

500 ml of Outdoor Textile Protector 500 ml of Outdoor Textile Cleaner Terry towel

Instructions for use