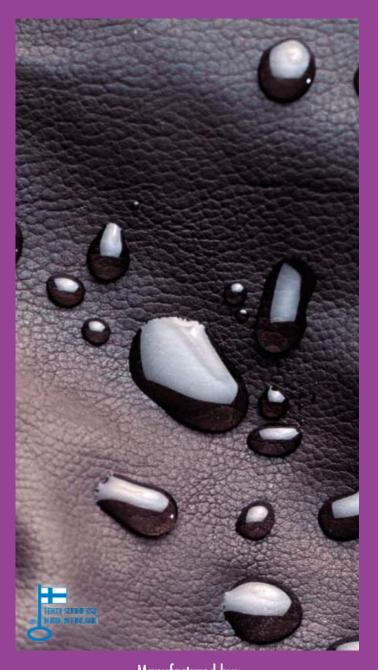

## **Softcare Leather Protector**

An effective impregnation against all kinds of dirt and liquids. It prevents dirt from penetrating into the fibres. Impregnated leather is easier to maintain. For suede and nubuk this protection is the only way to keep them clean and nice looking because no balsam or waxes can be used. Doesn't chance the feel or look of the leather. Can be used also for shoes and bags etc.