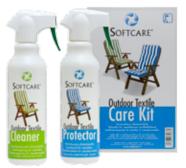

# Softcare Outdoor Textile Care Kit

Softcare Outdoor Textile Protector protects the outdoor textiles and from dirt and moisture. Softcare Outdoor Textile Cleaner is an easyto-use and effective cleaner for ourdoor textiles. Also suitable for car, motorhome and boat interior textiles. Kit contains:

500 ml of Outdoor Textile Protector 500 ml of Outdoor Textile Cleaner Terry towel

Instructions for use